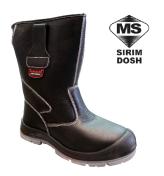

Hercules T902 Safety Shoe

## Description

- Cow Leather shoe upper
- TPU out-sole with slip resistance and shock absorption
- High cut style safety shoe
- Classic safety shoe series with Steel toe & plate
- Suitable for light duty application

## **Specification**

| Model   | T902        |
|---------|-------------|
| Upper   | Cow Leather |
| Toe Cap | Steel       |
| Midsole | Steel       |
| Outsole | TPU         |
| Colour  | Black       |
| Height  | 10.5"       |
| Size    | UK 5- 12    |