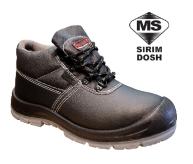

Hercules T695 Safety Shoe

## Description

- Full Grain Leather shoe upper
- PU / TPU out-sole with slip resistance and shock absorption
- Mid cut style safety shoe
- Classic safety shoe series with Steel toe & plate
- Suitable for light duty application

## **Specification**

| Model   | T695                        |
|---------|-----------------------------|
| Upper   | Full Grain Leather          |
| Toe Cap | Steel                       |
| Midsole | Steel                       |
| Outsole | PU / TPU (Double Injection) |
| Colour  | Black                       |
| Height  | 5.0"                        |
| Size    | UK 3- 12                    |