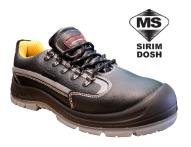

Hercules T385 Safety Shoe

## Description

- Full Grain Leather shoe upper
- PU / TPU out-sole with slip resistance and shock absorption
- Low cut style safety shoe
- Classic safety shoe series with Steel toe & plate
- Suitable for light duty application

## **Specification**

| Model   | T385                        |
|---------|-----------------------------|
| Upper   | Full Grain Leather          |
| Toe Cap | Steel                       |
| Midsole | Steel                       |
| Outsole | PU / TPU (Double Injection) |
| Colour  | Black                       |
| Height  | 4.0"                        |
| Size    | <u>UK 3- 13</u>             |