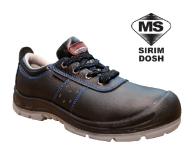

### Hercules T347 Safety Shoe

# **Description**

- Cow Leather shoe upper
- PU / TPU out-sole with slip resistance and shock absorption
- Low cut style safety shoe
- Classic safety shoe series with Steel toe & plate
- Suitable for light duty application

# **Specification**

| Model   | T347                        |
|---------|-----------------------------|
| Upper   | Cow Leather                 |
| Toe Cap | Steel                       |
| Midsole | Steel                       |
| Outsole | PU / TPU (Double Injection) |
| Colour  | Black                       |
| Height  | 4.0"                        |
| Size    | UK 5- 11                    |