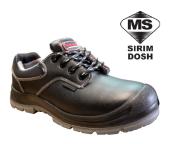

Hercules T346 Safety Shoe

## Description

- Micro-Fibre Leather shoe upper
- TPU out-sole with slip resistance and shock absorption
- Low cut style safety shoe
- Classic safety shoe series with Composite toe & Kevlar plate
- Suitable for light duty application

## **Specification**

| Model   | T346                      |
|---------|---------------------------|
| Upper   | Mirco-Fibre Leather       |
| Toe Cap | Composite Toe Cap (Fibre) |
| Midsole | Kevlar Plate (Fibre)      |
| Outsole | TPU                       |
| Colour  | Black                     |
| Height  | 4.0"                      |
| Size    | UK 4 – 12                 |