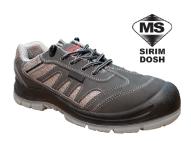

### Hercules T322 Safety Shoe

# **Description**

- Nubuck Leather shoe upper
- PU / TPU out-sole with slip resistance and shock absorption
- Low cut style safety shoe
- Classic safety shoe series with Composite toe & Kevlar plate
- Suitable for light duty application

# **Specification**

| Model   | T322                        |
|---------|-----------------------------|
| Upper   | Nubuck Leather              |
| Toe Cap | Composite (Fibre)           |
| Midsole | Kevlar Plate (Fibre)        |
| Outsole | PU / TPU (Double Injection) |
| Colour  | Grey                        |
| Height  | 4.5"                        |
| Size    | UK 5- 11                    |