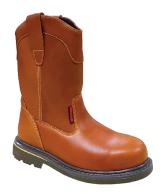

Hercules R998 Safety Shoe

## Description

- Cow Leather shoe upper
- Nitrile rubber out-sole with slip resistance and shock absorption
- Mid cut style safety shoe
- Professional safety shoe series with Steel Toe & Steel plate
- Suitable for light duty application

## **Specification**

| Model   | R998           |
|---------|----------------|
| Upper   | Cow Leather    |
| Toe Cap | Steel          |
| Midsole | Steel Plate    |
| Outsole | Nitrile Rubber |
| Colour  | Brown          |
| Height  | 11"            |
| Size    | UK 5 – 11      |