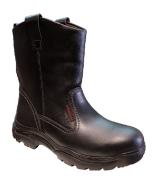

Hercules R922 Safety Shoe

## Description

- Premium quality Genuine Leather shoe upper
- Rubber out-sole with slip resistance and shock absorption
- Low cut style safety shoe
- Premium safety shoe series with steel toe and plate
- Suitable for light duty application

## **Specification**

| Model   | R922            |
|---------|-----------------|
| Upper   | Genuine Leather |
| Toe Cap | Steel Toe Cap   |
| Midsole | Steel Plate     |
| Outsole | Rubber          |
| Colour  | Black           |
| Height  | 10.0"           |
| Size    | UK 5 – 11       |