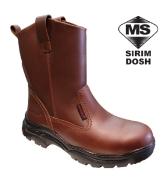

### Hercules R921 Safety Shoe

# **Description**

- Premium quality Genuine Leather shoe upper
- Rubber out-sole with slip resistance and shock absorption
- Low cut style safety shoe
- Premium safety shoe series with steel toe and plate
- Suitable for light duty application

# **Specification**

| Model   | R921            |
|---------|-----------------|
| Upper   | Genuine Leather |
| Toe Cap | Steel Toe Cap   |
| Midsole | Steel Plate     |
| Outsole | Rubber          |
| Colour  | Brown           |
| Height  | 10.0"           |
| Size    | UK 5 – 11       |