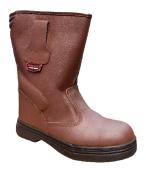

### Hercules R913 Safety Shoe

# **Description**

- Embossed Split Leather shoe upper
- Rubber out-sole with slip resistance and shock absorption
- High cut style safety shoe
- Classic safety shoe series with Steel toe & plate
- Suitable for light duty application

# **Specification**

| Model   | R913                    |
|---------|-------------------------|
| Upper   | Embossed Spilt Leather  |
| Toe Cap | Steel                   |
| Midsole | Steel                   |
| Outsole | Rubber (Full Stitching) |
| Colour  | Brown                   |
| Height  | 11.0"                   |
| Size    | UK 5- 12                |