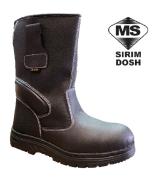

### Hercules R903 Safety Shoe

# **Description**

- Cow Leather shoe upper
- Rubber out-sole with slip resistance and shock absorption
- High cut style safety shoe
- Classic safety shoe series with Steel toe & plate
- Suitable for light duty application

# **Specification**

| Model<br>Upper | R903<br>Cow Leather |
|----------------|---------------------|
| Toe Cap        | Steel               |
| Midsole        | Steel               |
| Outsole        | Rubber              |
| Colour         | Black               |
| Height         | 11.0"               |
| Size           | UK 5- 12            |