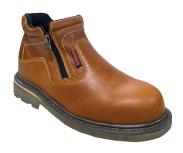

Hercules R697 Safety Shoe

## Description

- Cow Leather shoe upper
- Nitrile rubber out-sole with slip resistance and shock absorption
- Mid cut style safety shoe
- Professional safety shoe series with Steel Toe & Steel plate
- Suitable for light duty application

## **Specification**

| Model   | R697           |
|---------|----------------|
| Upper   | Cow Leather    |
| Toe Cap | Steel          |
| Midsole | Steel Plate    |
| Outsole | Nitrile Rubber |
| Colour  | Brown          |
| Height  | 6"             |
| Size    | UK 5 – 11      |