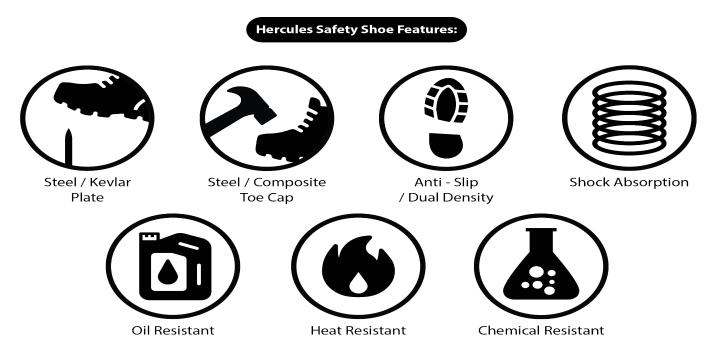

## Description

- Cow Leather shoe upper
- Nitrile rubber out-sole with slip resistance and shock absorption
- Mid cut style safety shoe
- Professional safety shoe series with Steel Toe & Steel plate
- Suitable for light duty application

## **Specification**

| Model   | R697           |
|---------|----------------|
| Upper   | Cow Leather    |
| Toe Cap | Steel          |
| Midsole | Steel Plate    |
| Outsole | Nitrile Rubber |
| Colour  | Brown          |
| Height  | 6"             |
| Size    | UK 5 – 11      |