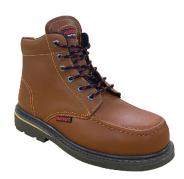

Hercules R696 Safety Shoe

## Description

- Cow Leather shoe upper
- Nitrile rubber out-sole with slip resistance and shock absorption
- Mid cut style safety shoe
- Professional safety shoe series with Steel Toe & Steel plate
- Suitable for light duty application

## **Specification**

| Model   | R696           |
|---------|----------------|
| Upper   | Cow Leather    |
| Тое Сар | Steel          |
| Midsole | Steel Plate    |
| Outsole | Nitrile Rubber |
| Colour  | Brown          |
| Height  | 6"             |
| Size    | UK 5 – 11      |