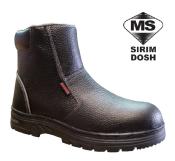

### Hercules R679 Safety Shoe

# **Description**

- Spilt Grain Leather shoe upper
- Rubber out-sole with slip resistance and shock absorption
- Mid cut style safety shoe
- Classic safety shoe series with Steel toe & plate
- Suitable for light duty application

# **Specification**

| Model   | R679                    |
|---------|-------------------------|
| Upper   | Spilt Grain Leather     |
| Toe Cap | Steel                   |
| Midsole | Steel                   |
| Outsole | Rubber (Full Stitching) |
| Colour  | Black                   |
| Height  | 7.0"                    |
| Size    | UK 5 – 12               |