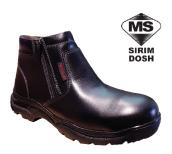

### Hercules R668 Safety Shoe

# **Description**

- Premium quality Genuine Leather shoe upper
- Rubber out-sole with slip resistance and shock absorption
- Low cut style safety shoe
- Premium safety shoe series with steel toe and plate
- Suitable for light duty application

# **Specification**

| Model   | R668            |
|---------|-----------------|
| Upper   | Genuine Leather |
| Toe Cap | Steel Toe Cap   |
| Midsole | Steel Plate     |
| Outsole | Rubber          |
| Colour  | Black           |
| Height  | 5.5"            |
| Size    | UK 5 – 11       |