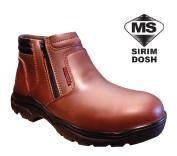

### Hercules R658 Safety Shoe

# **Description**

- Premium quality Genuine Leather shoe upper
- Rubber out-sole with slip resistance and shock absorption
- Low cut style safety shoe
- Premium safety shoe series with steel toe and plate
- Suitable for light duty application

# **Specification**

| Model   | R658            |
|---------|-----------------|
| Upper   | Genuine Leather |
| Toe Cap | Steel Toe Cap   |
| Midsole | Steel Plate     |
| Outsole | Rubber          |
| Colour  | Brown           |
| Height  | 5.5"            |
| Size    | UK 5 – 11       |