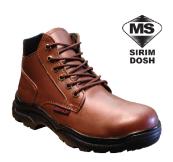

### Hercules R655 Safety Shoe

# **Description**

- Premium quality Genuine Leather shoe upper
- Rubber out-sole with slip resistance and shock absorption
- Low cut style safety shoe
- Premium safety shoe series with steel toe and plate
- Suitable for light duty application

# **Specification**

| Model   | R655            |
|---------|-----------------|
| Upper   | Genuine Leather |
| Toe Cap | Steel Toe Cap   |
| Midsole | Steel Plate     |
| Outsole | Rubber          |
| Colour  | Brown           |
| Height  | 6.0"            |
| Size    | UK 5 – 12       |