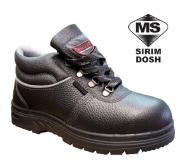

### Hercules R604 Safety Shoe

# **Description**

- Cow Leather shoe upper
- Rubber out-sole with slip resistance and shock absorption
- Mid cut style safety shoe
- Classic safety shoe series with Steel toe & plate
- Suitable for light duty application

# **Specification**

| Model   | R604        |
|---------|-------------|
| Upper   | Cow Leather |
| Toe Cap | Steel       |
| Midsole | Steel       |
| Outsole | Rubber      |
| Colour  | Black       |
| Height  | 5.5"        |
| Size    | UK 5- 13    |