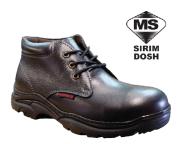

Hercules R601 Safety Shoe

## **Specification**

| Model   | R601            |
|---------|-----------------|
| Upper   | Genuine Leather |
| Toe Cap | Steel Toe Cap   |
| Midsole | Steel Plate     |
| Outsole | Rubber          |
| Colour  | Black           |
| Height  | 5.5"            |
| Size    | UK 5 – 11       |