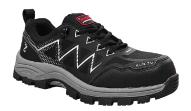

### Hercules R373 Safety Shoe

# **Description**

- Thick fabric & Microfiber shoe upper
- Rubber out-sole with slip resistance and shock absorption
- Low cut style safety shoe
- Sport safety shoe series with Composite toe & Kevlar plate
- Suitable for light duty application

# **Specification**

| Model   | R373                      |
|---------|---------------------------|
| Upper   | Thick Fabric & Microfiber |
| Toe Cap | Composite Toe Cap         |
| Midsole | Kevlar Plate              |
| Outsole | Rubber                    |
| Colour  | White Black               |
| Height  | 4.0"                      |
| Size    | UK 5 – 11                 |