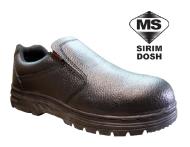

Hercules R369 Safety Shoe

## Description

- Spilt Grain Leather shoe upper
- Rubber out-sole with slip resistance and shock absorption
- Low cut style safety shoe
- Classic safety shoe series with Steel toe & plate
- Suitable for light duty application

## **Specification**

| Model   | R369                    |
|---------|-------------------------|
| Upper   | Spilt Grain Leather     |
| Toe Cap | Steel                   |
| Midsole | Steel                   |
| Outsole | Rubber (Full Stitching) |
| Colour  | Black                   |
| Height  | 4.0"                    |
| L C     |                         |
| Size    | UK 5 – 12               |