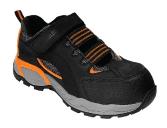

Hercules R367 Safety Shoe

## Description

- Nubuck Leather & Spilt Leather shoe upper
- EVA & rubber out-sole with slip resistance and shock absorption
- Low cut style safety shoe
- Professional safety shoe series with Composite toe & Kevlar plate
- Suitable for light duty application

## **Specification**

| Model   | R367                              |
|---------|-----------------------------------|
| Upper   | Nubuck Leather + Spilt<br>Leather |
| Toe Cap | Composite                         |
| Midsole | Kevlar Plate                      |
| Outsole | EVA + Rubber                      |
| Colour  | Black                             |
| Height  | 4"                                |
| Size    | UK 5 – 12                         |