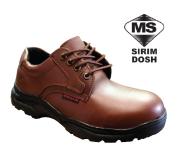

### Hercules R355 Safety Shoe

# **Description**

- Premium quality Genuine Leather shoe upper
- Rubber out-sole with slip resistance and shock absorption
- Low cut style safety shoe
- Premium safety shoe series with steel toe and plate
- Suitable for light duty application

# **Specification**

| Model   | R355            |
|---------|-----------------|
| Upper   | Genuine Leather |
| Toe Cap | Steel Toe Cap   |
| Midsole | Steel Plate     |
| Outsole | Rubber          |
| Colour  | Brown           |
| Height  | 4.5"            |
| Size    | UK 5 – 12       |