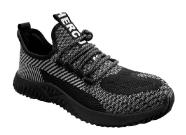

Hercules R323 Safety Shoe

## Description

- Breathable Flying Knitting Fabric shoe upper
- Rubber out-sole with slip resistance and shock absorption
- Low cut style safety shoe
- Sport safety shoe series with Steel toe & Kevlar plate
- Suitable for light duty application

## **Specification**

| Model   | R323                   |
|---------|------------------------|
| Upper   | Flying Knitting Fabric |
| Toe Cap | Steel                  |
| Midsole | Kevlar Plate           |
| Outsole | Rubber                 |
| Colour  | Black                  |
| Height  | 4.5"                   |
| Size    | UK 5 – 11              |