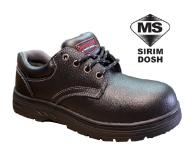

### Hercules R302 Safety Shoe

# **Description**

- Cow Leather shoe upper
- Rubber out-sole with slip resistance and shock absorption
- Low cut style safety shoe
- Classic safety shoe series with Steel toe & plate
- Suitable for light duty application

# **Specification**

| Model   | R302        |
|---------|-------------|
| Upper   | Cow Leather |
| Toe Cap | Steel       |
| Midsole | Steel Plate |
| Outsole | Rubber      |
| Colour  | Black       |
| Height  | 4.0"        |
| Size    | UK 3 – 14   |