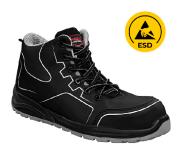

# Hercules P693 Safety Shoe

## **Description**

- Mesh & Acrylic Cloth shoe upper
- PU out-sole with slip resistance and shock absorption
- Low cut style safety shoe
- Sport safety shoe series with Composite toe & Kevlar plate
- Suitable for light duty application

## **Specification**

| Model   | P693                 |
|---------|----------------------|
| Upper   | Mesh & Acrylic Cloth |
| Toe Cap | Composite Toe        |
| Midsole | Kevlar Plate         |
| Outsole | PU + PU              |
| Colour  | Black                |
| Height  | 5.5"                 |
| Size    | UK 5 – 11            |