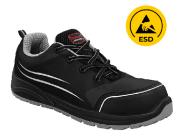

Hercules P393 Safety Shoe

## **Specification**

| Model   | P393                 |
|---------|----------------------|
| Upper   | Mesh & Acrylic Cloth |
| Toe Cap | Composite Toe        |
| Midsole | Kevlar Plate         |
| Outsole | PU + PU              |
| Colour  | Black                |
| Height  | 4.5"                 |
| Size    | UK 4 – 12            |