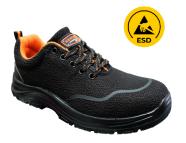

Hercules P390 Safety Shoe

## Description

- Flying Knitting Fibre shoe upper
- PU out-sole with slip resistance and shock absorption
- Low cut style safety shoe
- Classic safety shoe series with Steel toe & plate
- Suitable for light duty application

## **Specification**

| Model   | P390                  |
|---------|-----------------------|
| Upper   | Flying Knitting Fibre |
| Toe Cap | Steel                 |
| Midsole | Steel Plate           |
| Outsole | PU                    |
| Colour  | Black                 |
| Height  | 4.0"                  |
| Size    | UK 4 – 12             |