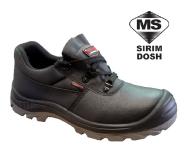

Hercules P320 Safety Shoe

## Description

- Cow Leather shoe upper
- PU/PU out-sole with slip resistance and shock absorption
- Low cut style safety shoe
- Classic safety shoe series with Steel toe & plate
- Suitable for light duty application

## **Specification**

| Model   | P320                     |
|---------|--------------------------|
| Upper   | Cow Leather              |
| Toe Cap | Steel                    |
| Midsole | Steel                    |
| Outsole | PU/PU (Double Injection) |
| Colour  | Black                    |
| Height  | 5.0"                     |
| Size    | UK 3- 12                 |