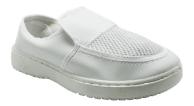

Hercules E101 Cleanroom Shoe

## Description

- ESD Clean Room Shoe provide the comfort, stability, and durability you need when working
- Lightweight and comfortable
- Static dissipative and anti-slip PU sole
- Application: Factory, Hospital / Clinic, Laboratory

## **Specification**

| Model            | E101               |
|------------------|--------------------|
| Upper<br>Outsole | Artificial Leather |
| Outsole          | PU / SPU           |
| Colour           | White              |
| Height           | 3.0"               |
| Size             | UK 2 – 12          |